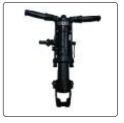

## RMT 571

SINKER DRILL

RMT 571 suits for smaller jobs owing to its light weight. It is very low maintenance drill. Spares are easily available. It has blower which ensures deep hole cleaning.

**Working Tools** Lubricator

## What is good about it?

- Low weight with lots of power
- Forged steel body
- High Penetration rate
- Robust Rifle Bar rotation mechanism and high impact energy
- Built in air flushing to ensure drill chipping does not allow jamming

## Where it is used?

- Smaller Jobs Bench / Secondary drilling
- Smaller Jobs Smooth Blast drilling
- For drilling of narrow faces, in poor footing gound
- For secondary drilling and other light jobs