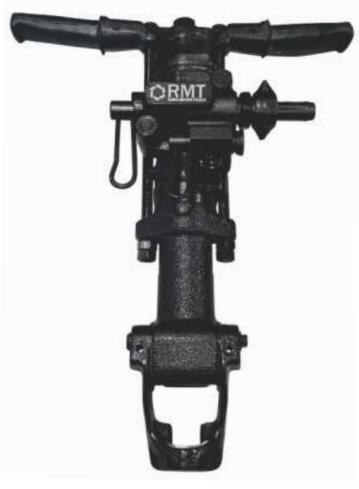

## RMT 571

SINKER DRILL

RMT 571 suits for smaller jobs owing to its light weight. It is very low maintenance drill. Spares are easily available. It has blower which ensures deep hole cleaning.

**Working Tools** Lubricator

## What is good about it?

- Low weight with lots of power
- Forged steel body
- High Penetration rate
- Robust Rifle Bar rotation mechanism and high impact energy
- Built in air flushing to ensure drill chipping does not allow jamming

## Where it is used?

- Smaller Jobs Bench / Secondary drilling
- Smaller Jobs Smooth Blast drilling
- For drilling of narrow faces, in poor footing gound
- For secondary drilling and other light jobs