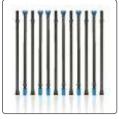

## RMT 571

SINKER DRILL

RMT 571 suits for smaller jobs owing to its light weight. It is very low maintenance drill. Spares are easily available. It has blower which ensures deep hole cleaning.

**Working Tools** Lubricator